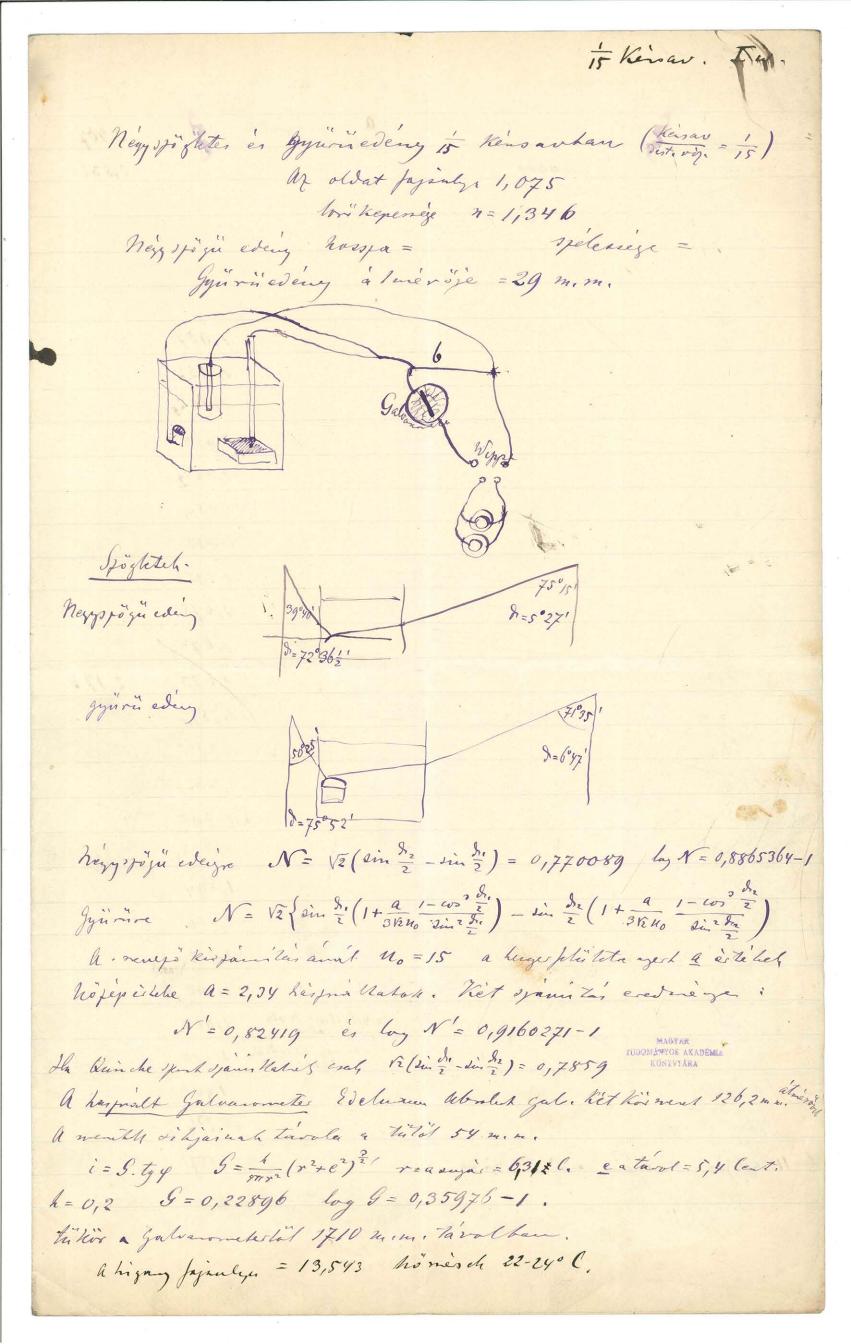

Sjörfelet Ken av feyndyn = 1,18 wholk 70 m.m KONKALYSY ZADOWYMOS VKVDEWO WYCZYK

Ly ineallitai. Now. I hoguspan plating I.

Lippmon is heighestat together and
I higger in him and bete allebon many. I waler.

I was 25 m. Lippmon varai Lege flitet & Ex 1076 Lippmen a fomaler alliter my moralt. e so 1077 a bille hil himordalt. 4 ora 50 Reger Jehn å feluler bele van lefter bubwie lurkerl - a benbrished ersettel livy so thetal. e døgmann meg nindej a lælleren kivil mant. hengesfehilet 39 1 3 79 hevilli hun a dippronoun felutetre a - 20 bele suhaig on hepelue a dippronoun nem you tit is, ezin a little i, ével elire ve habre allata, 5 ars 20 perhas tippman & Callierel clive all hezerfeliket tudományos akadéma konyviára e 12 375 15) 375 15) 375 15) 375 15) 375 15) 375 15) 375 15) 375 15) 375 15) 375npahujo dott, erre tevállitva 22-21 = 2,040 51.71m. henge fettilet h. 45,7408 40,408 a=2,443 a= 579 67