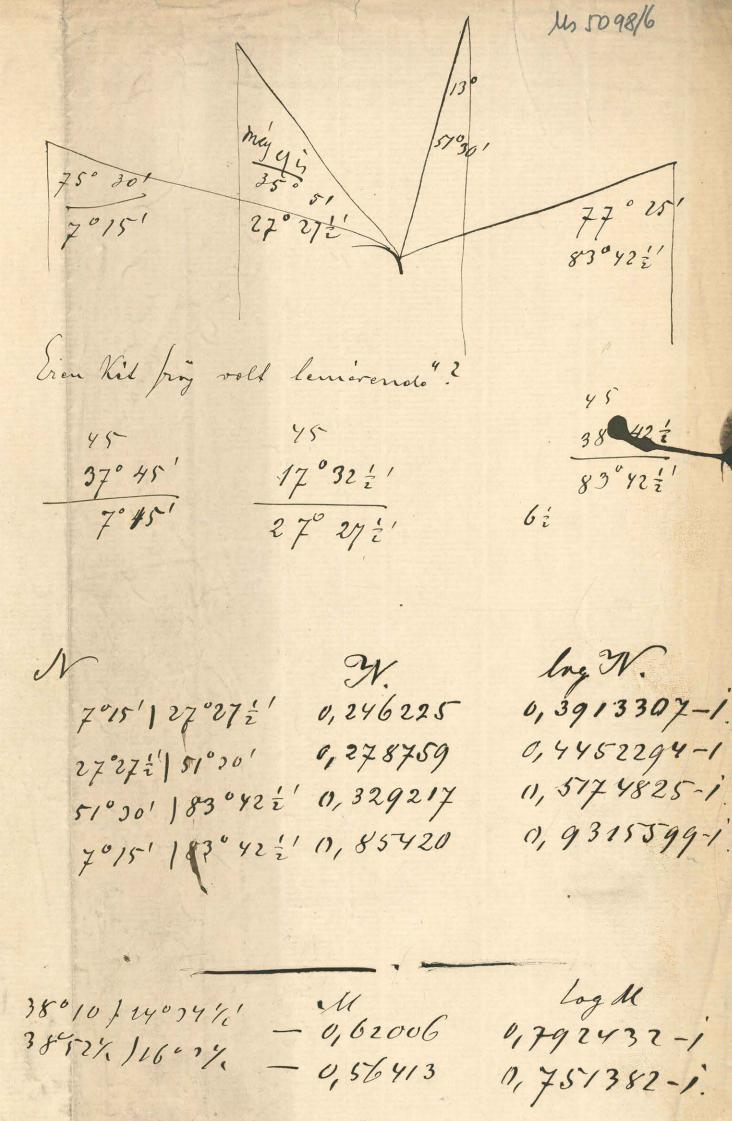

0,8839614-1 5054 | 72 422 - 0,765500. 0,8963493-1 709' 176032' -0,787680 0,4951596-1 5021 1790171 50211 31041 - 0,3127230 0,6666425-1 31041/730101 -0,464133 0,89.03412-1 50211730101-0,776857 0,89.851.48.-1 70 176045' -0,791616 0,8865364-1 \_ 50271720362 - 0,7700.84 0,4987371-1 5019=11 310151/21 - 0,315010 0,6663648-1 31°15½' | 73°22' - 0,460807. \_ 0,8916187.-1 501921172022' - 0,779.1.46 0,8992820-1 6057 176051 - 0,792200 0,831.6.225.-1 6052=1/65020=1 - 0,678.612 0,8596087-1 0,7237835 6°40' | 69°29 = -

Veticalis may bealtitain

M.  $38^{\circ}$  10' | 14' 34' = 0,62135  $38^{\circ}$  52' | 16' 3' = 0,56363

MAGYAR

TUDOMISSION ARADÉMIA

RONYVIARA

L'2+12' E

La Lavols ey  $h(l+1)^{2}$   $2\pi l^{2}$   $t_{y}$  n l = a Lavols ey  $h(l+1)^{2}$   $2\pi l^{2}$   $t_{y}$  n